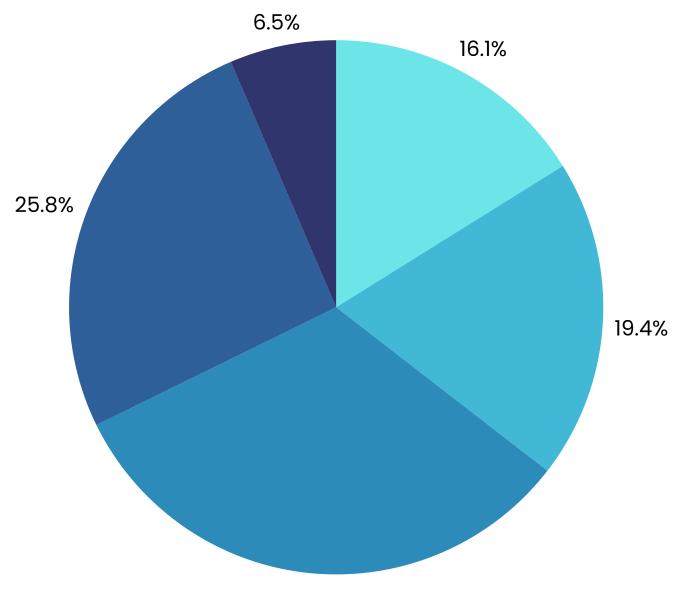

#### **TOTAL ATTENDEES DAY 2: 40**

#### **BY JOB LEVEL:**

- C-Level/VP/SVP/EVP/GeneralManager/Managing Director
- Head/Lead
- Director/Assistant Director/Deputy Director
- Senior Manager/Manager/Assistant Manager
- Others