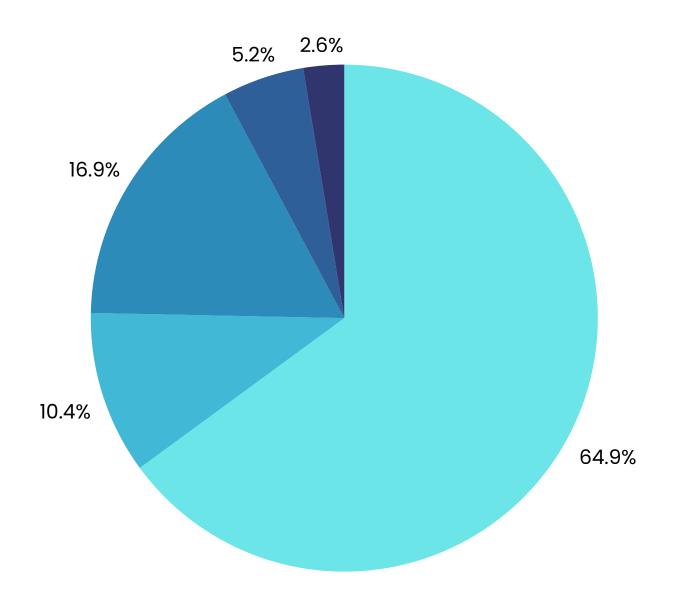

#### **TOTAL ATTENDEES DAY 1: 65**

#### **BY JOB LEVEL:**

- C-Level/VP/SVP/EVP/General Manager/Managing Director
- Head/Lead
- Director/Assistant Director/Deputy Director
- Senior Manager/Manager/Assistant Manager
- Others